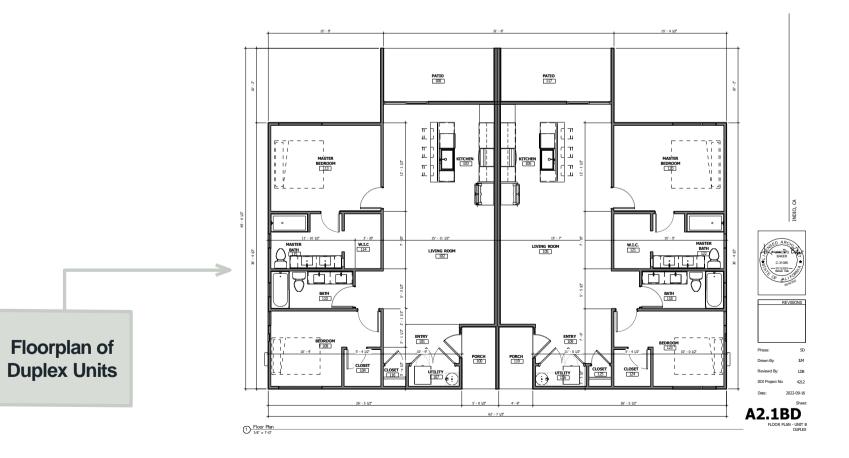

### Townhomes

- 145 Total Units
  - 59 1BR Units
  - 42 2BR Units
  - 44 3BR Units
- Private Backyard/Patios
- Modern Aesthetics & Finishes
- Maintenance provided by community management
- Private Garage Parking