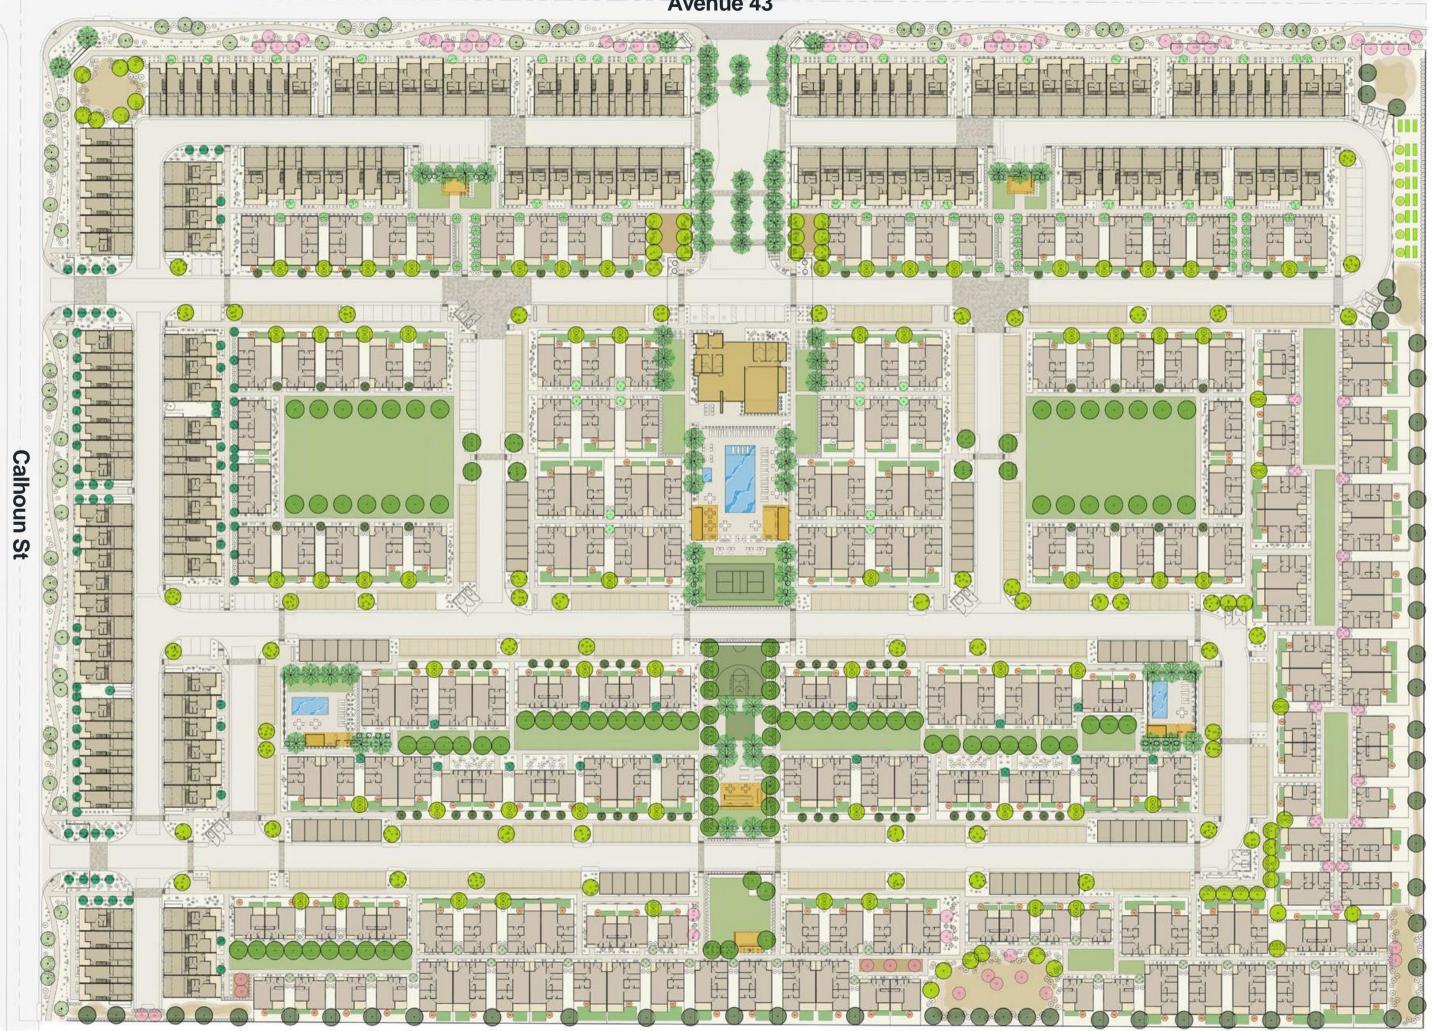

# Proposed Site Plan

- 1Main Entry on Avenue 43
- 2 Resident Entries on Calhoun
- Designed to minimize any traffic on Ave 43
- Significant landscaping on street frontages
- Parking recessed to site interior
- Half street improvements to Calhoun & Ave 43

Avenue 43

### Perimeter Wall Design

- Street Frontages will include:
  - Landscaping
  - Screen Walls
  - Planters Sidewalks
  - Monument Signage

### **Central Park**

- A large greenbelt occupies the center of the site providing continuous access to community ammenties.
- "Pocket parks" are provided to units outside of the central area.

### Community Clubhouse

- +/- 6,000 SF
- Management/Leasing Offices
- Community Lounge
- Fitness Studio w/ lockers
- Secured Package Delivey Area
- Cafe

Central Park Clubhouse and Main Pool Plan (Pg. 70)