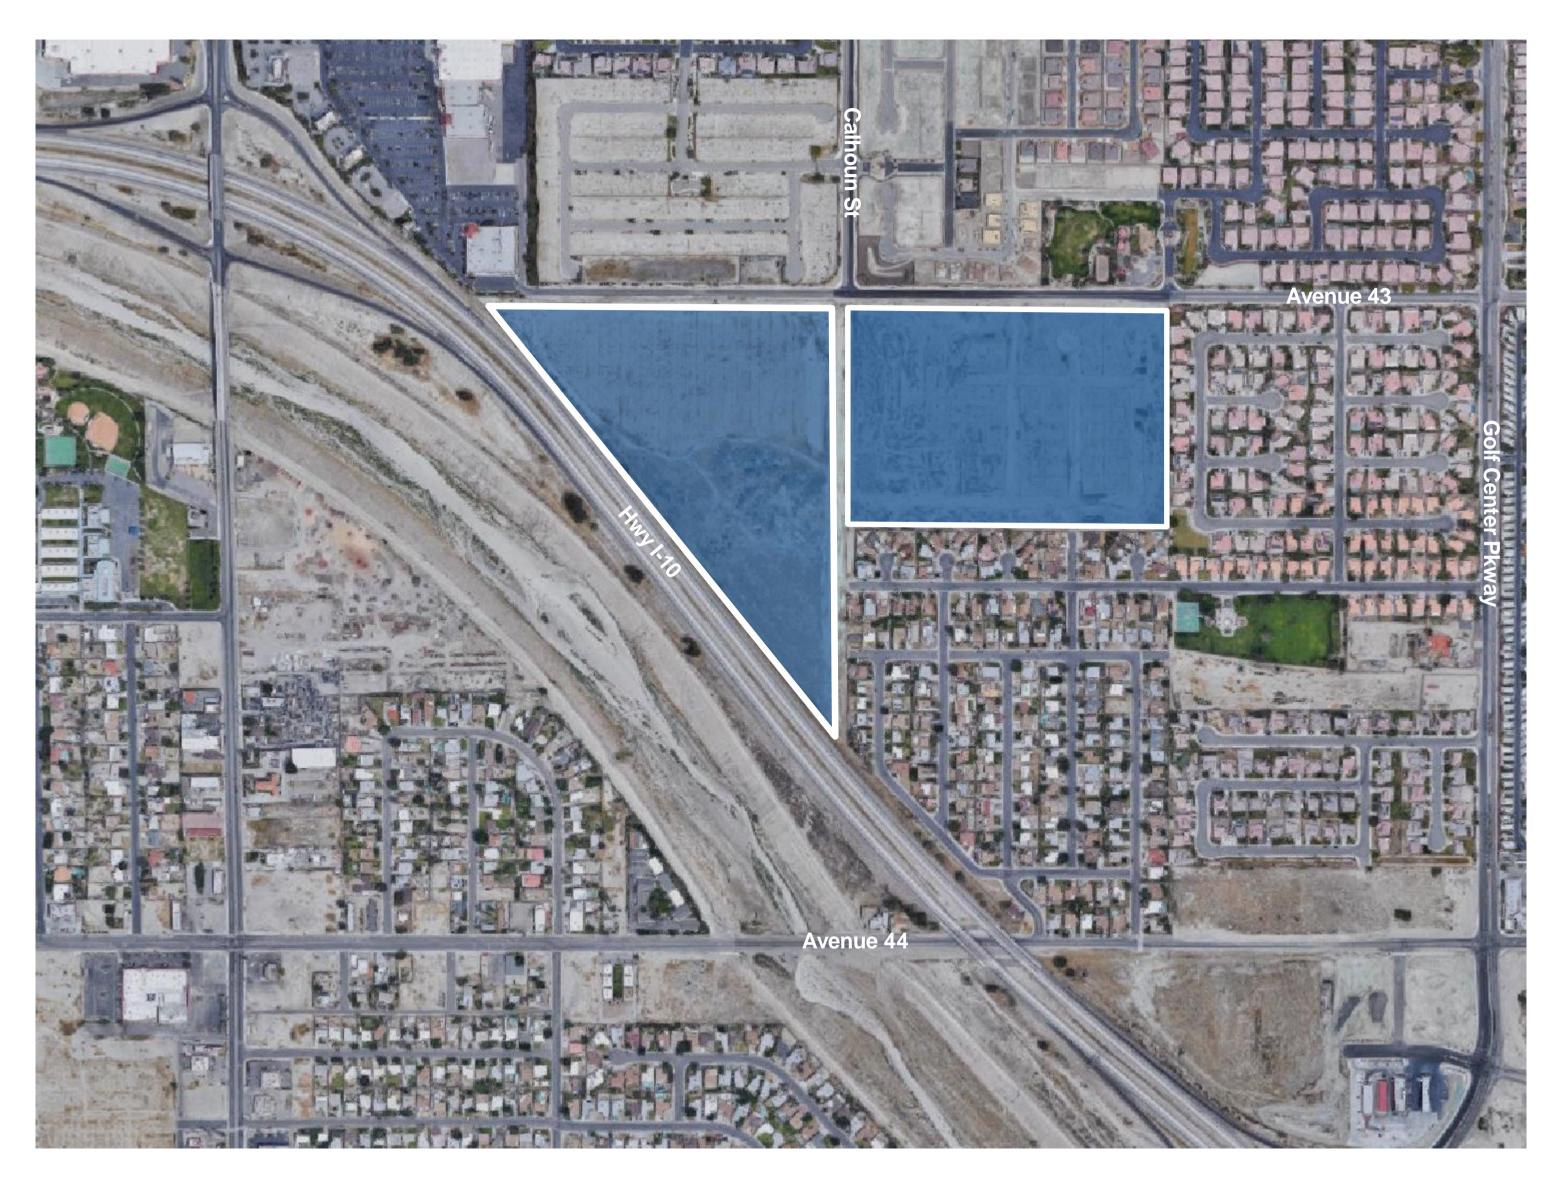

## **Specific Plan**

- Specific Plan for 60 acres, east and west of Calhoun
- Establishes development standards for up to 1,200 high quality rental units
- Sets the stage for road improvements, unified design theme for the entire project
- Eastern 30 acres to be developed now
- Western 30 acres will be developed as a second phase, with separate Design Review