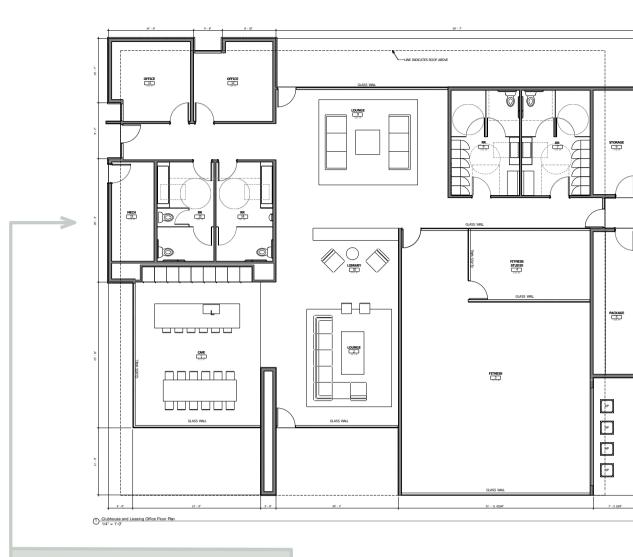

### Community Clubhouse

- +/- 6,000 SF
- Management/Leasing Offices
- Community Lounge
- Fitness Studio w/ lockers
- Secured Package Delivey Area
- Cafe

Central Park Clubhouse and Main Pool Plan (Pg. 70)