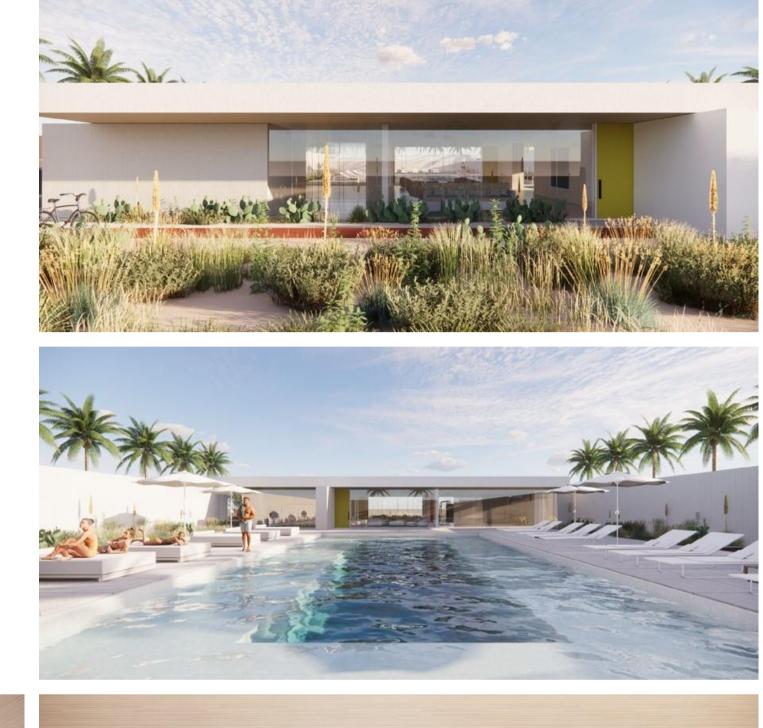

### Community Clubhouse

- +/- 6,000 SF
- Management/Leasing Offices
- Community Lounge
- Fitness Studio w/ lockers
- Secured Package Delivey Area
- Cafe

Central Park Clubhouse and Main Pool Plan (Pg. 70)