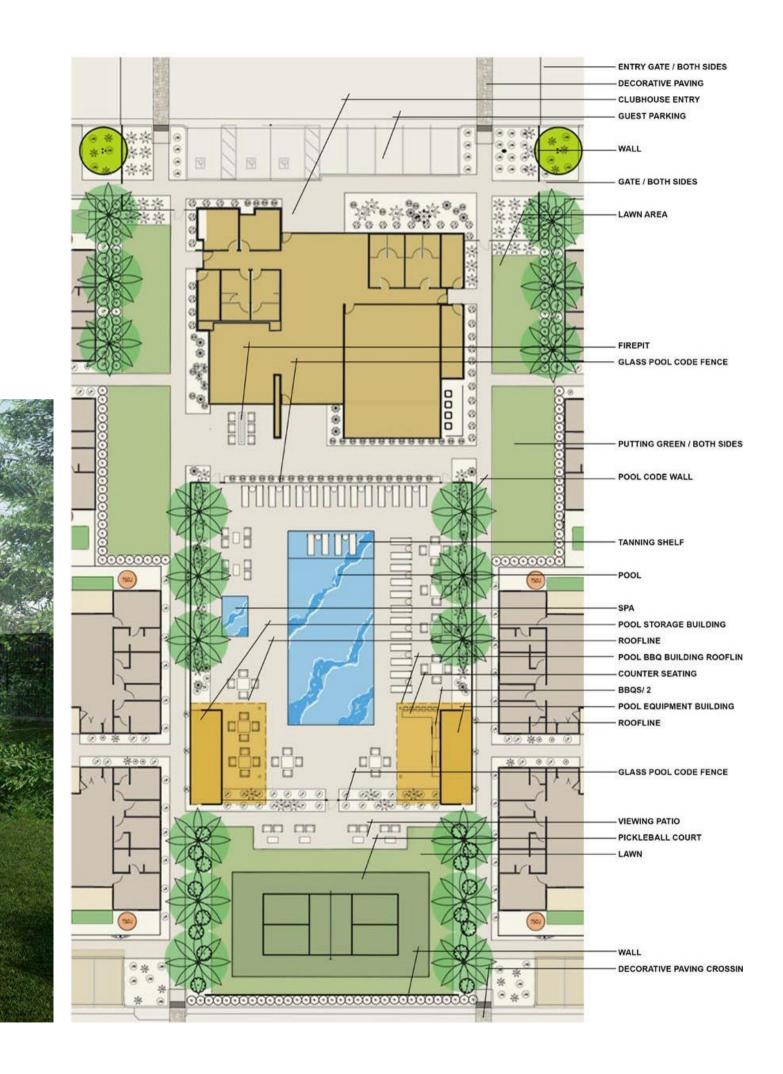

### Community Clubhouse

- +/- 6,000 SF
- Management/Leasing Offices
- Community Lounge
- Fitness Studio w/ lockers
- Secured Package Delivey Area
- Cafe

Central Park Clubhouse and Main Pool Plan (Pg. 70)