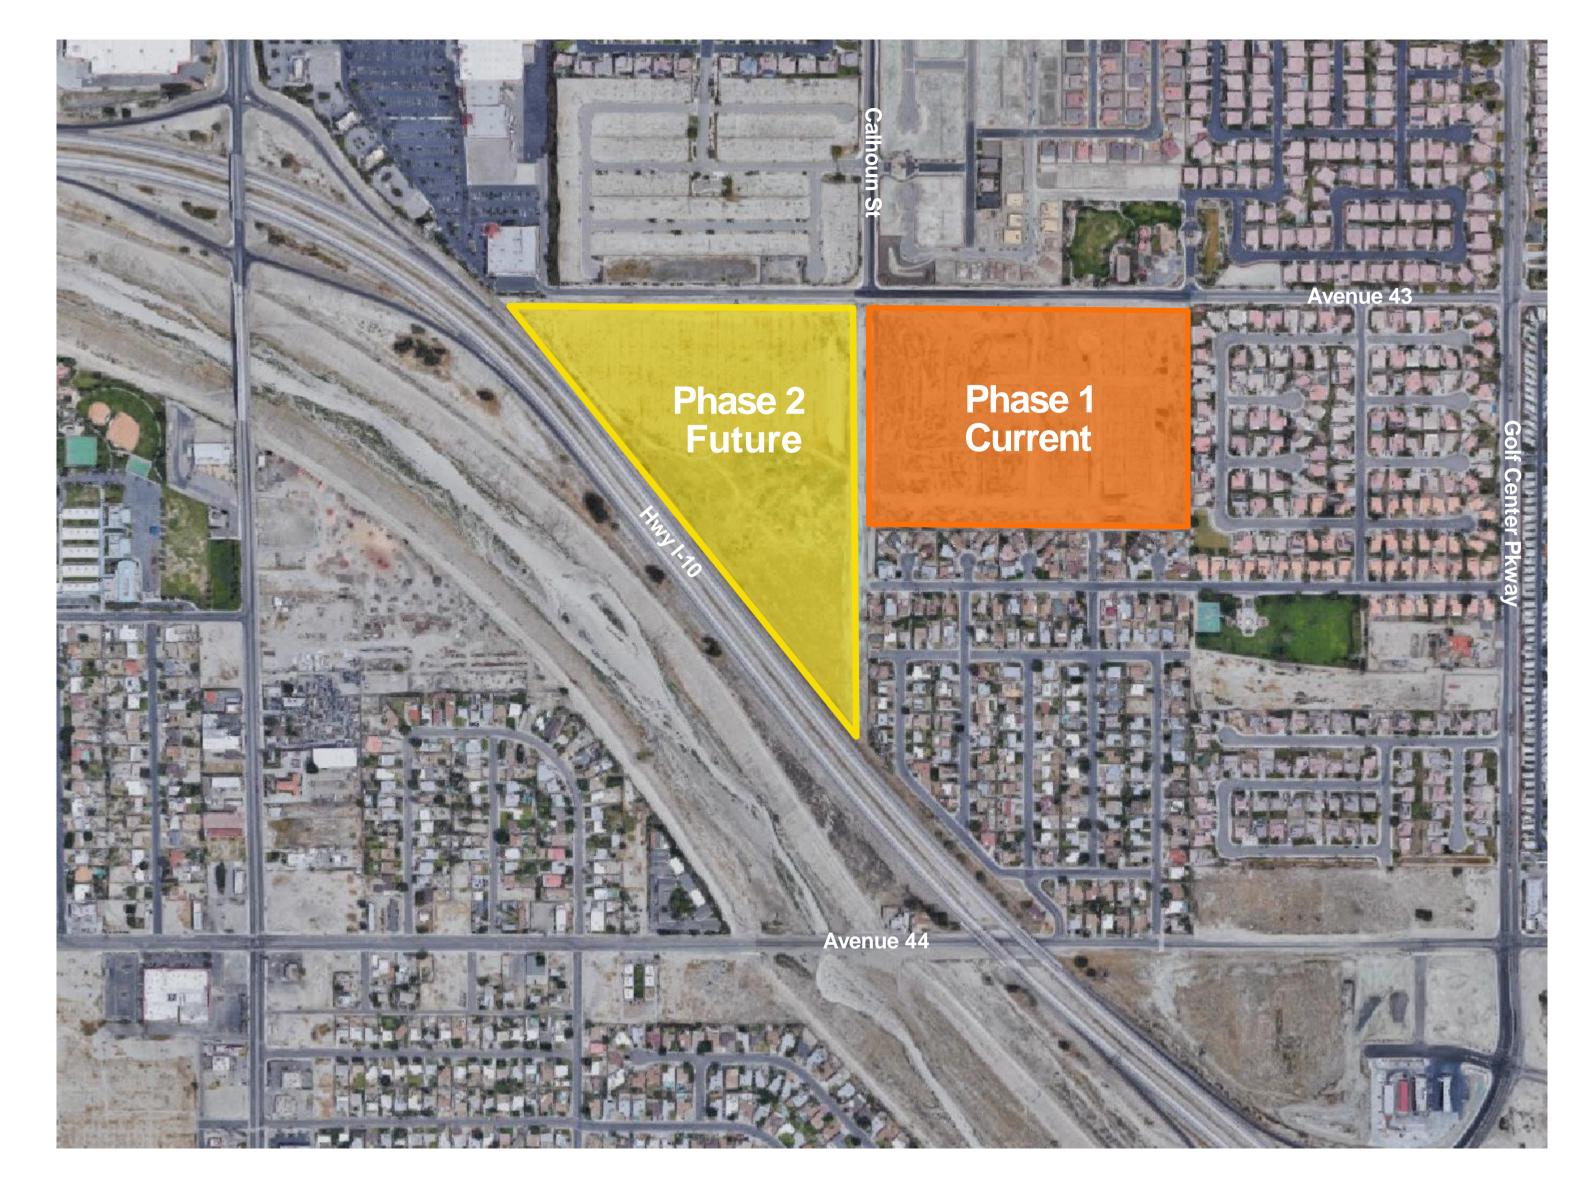

## **Specific Plan**

- Specific Plan for 60 acres, east and west of Calhoun
- Establishes development standards for up to 1,200 high quality rental units
- Sets the stage for road improvements, unified design theme for the entire project
- Eastern 30 acres to be developed now
- Western 30 acres will be developed as a second phase, with separate Design Review

### Design Review

- Phase 1 Residential Rental Project
  - 340 Total Units
  - 195 Detached Units
  - 145 Townhome Units
- Amenities: Clubhouse, Gym, Pool, BBQs, Sport Courts, Dog Parks, Gardens.
- Adjacent Residential Uses
- Community will have professional 3rd Party management