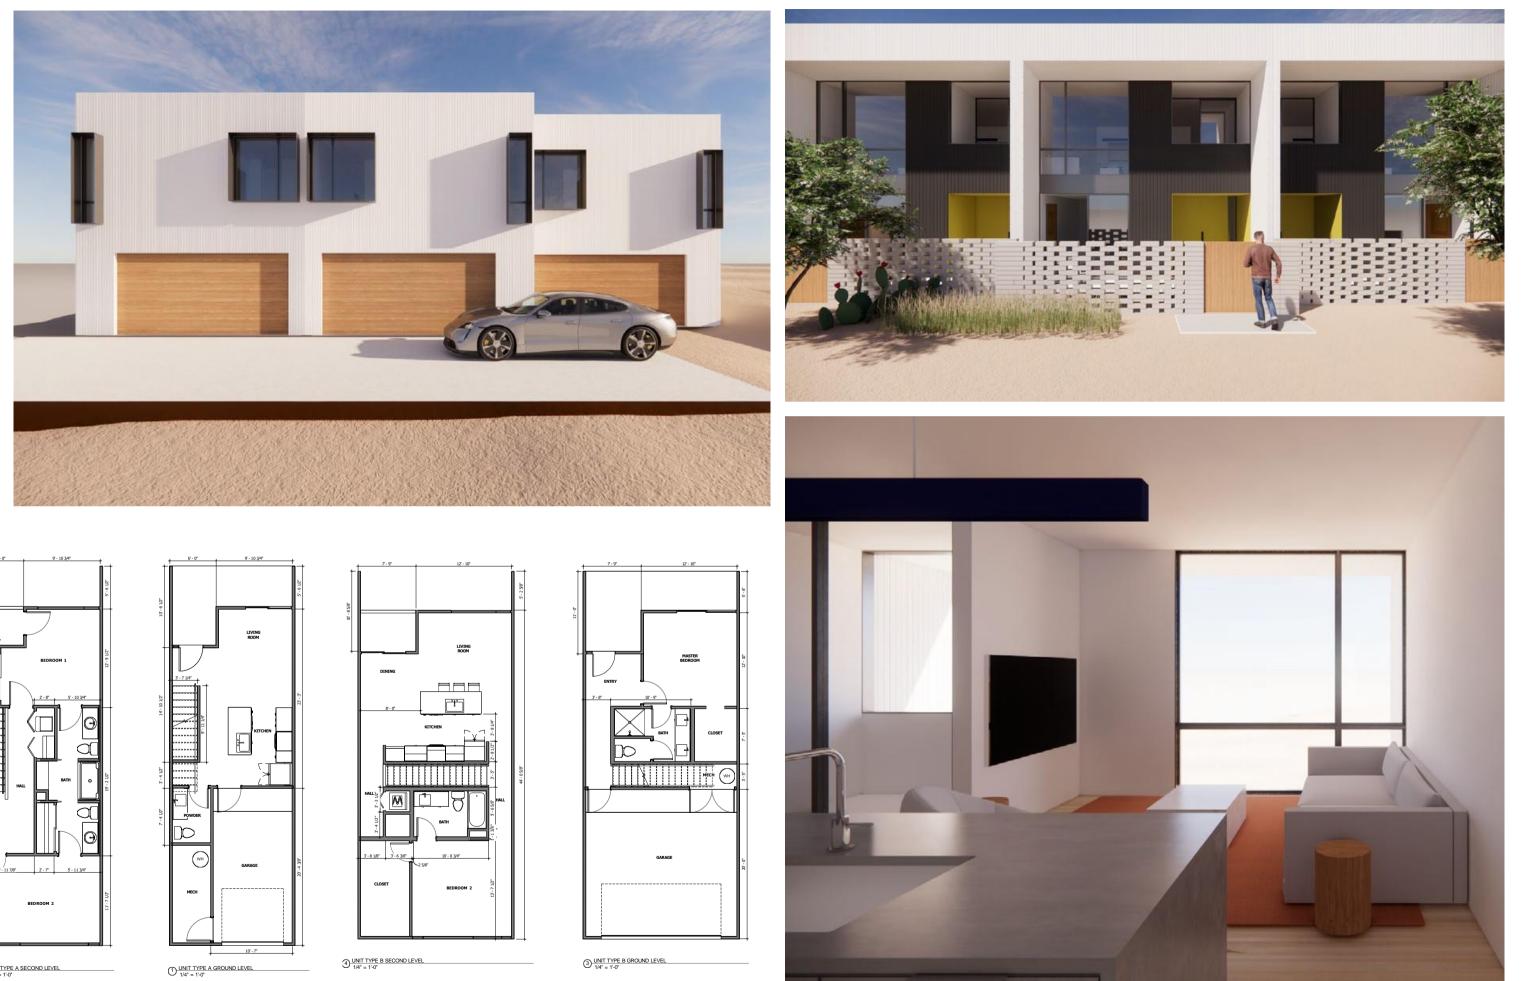

### Townhomes

- 145 Total Units
  - 59 1BR Units
  - 42 2BR Units
  - 44 3BR Units
- Private Backyard/Patios
- Modern Aesthetics & Finishes
- Maintenance provided by community management
- Private Garage Parking