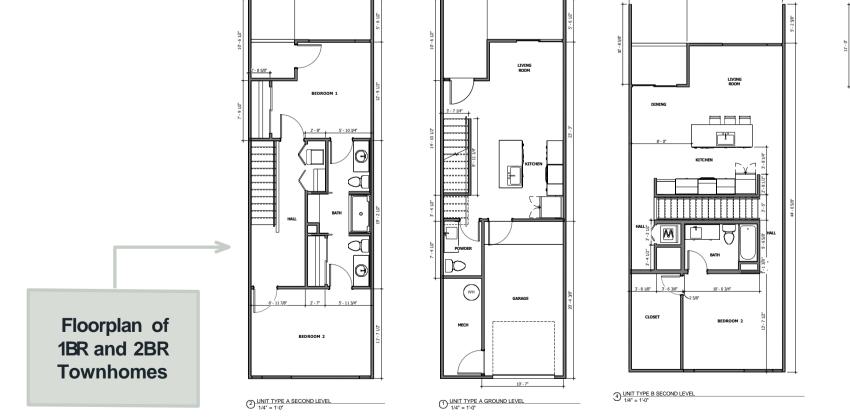

### Townhomes

- 145 Total Units
  - 59 1BR Units
  - 42 2BR Units
  - 44 3BR Units
- Private Backyard/Patios
- Modern Aesthetics & Finishes
- Maintenance provided by community management
- Private Garage Parking