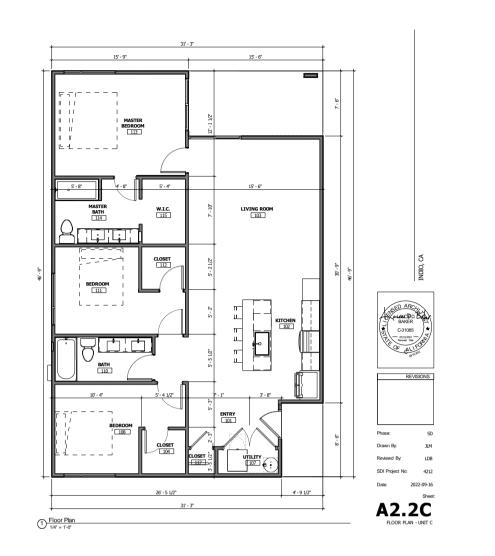

#### Detached Single Family Rental Units

- 195 Total Detached Units
  - 52 1BR Units
  - 85 2BR Units
  - 58 3BR Units
- Private Backyard/Patios
- Modern Aesthetics & Finishes
- Maintenance provided by community management

### Townhomes

- 145 Total Units
  - 59 1BR Units
  - 42 2BR Units
  - 44 3BR Units
- Private Backyard/Patios
- Modern Aesthetics & Finishes
- Maintenance provided by community management
- Private Garage Parking