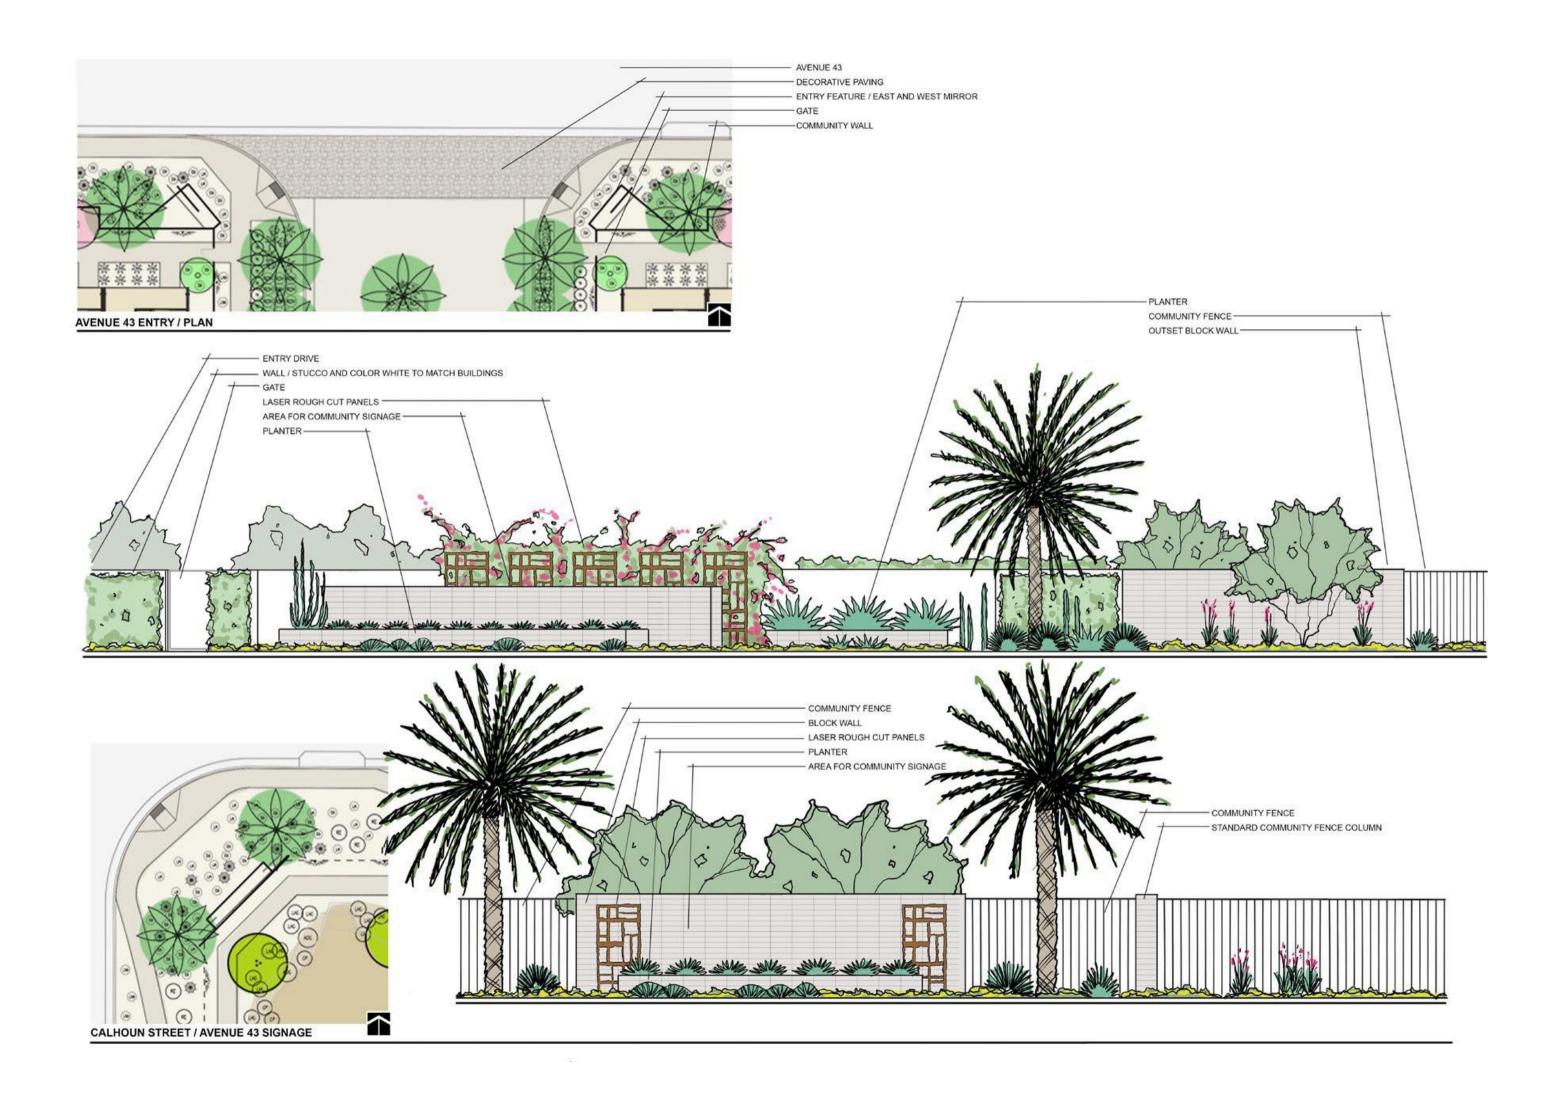

### Perimeter Wall Design

- Street Frontages will include:
  - Landscaping
  - Screen Walls
  - Planters Sidewalks
  - Monument Signage

Avenue 43